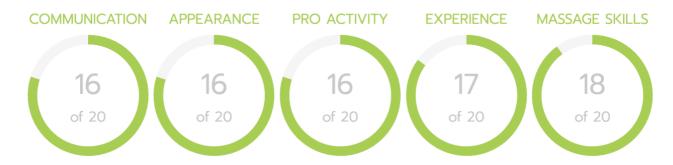

SPA COMPANY RATING 83/100

## Communication -

- **0-5** can answer basic things / age, status, massage, numbers
- **6-10 -** can complete some full sentences, basic conversation. Sabai sabai English
- 11-15 understands most questions, answers grammatically correct
- **16-20 -** can hold full interview in English, complex questions,

**Appearance -** deduct points for aged marks, bad teeth, chubbiness, uneven face, funny body marks

**Pro Activity - how pro active / personality wise the lady will be with employer.** Asking questions, how she would solve problems at work, deduct points for shyness / not asking questions / not being interested in the process / low negotiation. 10 should be average personality / pro activeness.

Experience - 2-3 points for every completed year for one company (be strict)

Extra 5 points for 5 star place (1 time)

Extra 3 points for working overseas (1 time)

Massage Skills - before it was hand-test - now it is discretionary (up to you)

3 points for every massage certificate

1 point for every skill (foot massage, body massage etc, please avoid giving points for same massage style / different name e.g. Swedish / body / deep tissue etc)